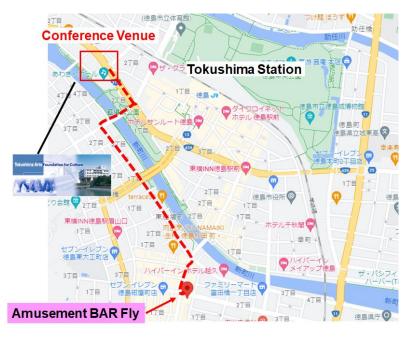

# Welcome Party: June 26<sup>th</sup> 19:30-21:30 Amusement BAR Fly

Please come to "Amusement BAR Fly" by 19:30. Admission will be closed around 19:35.