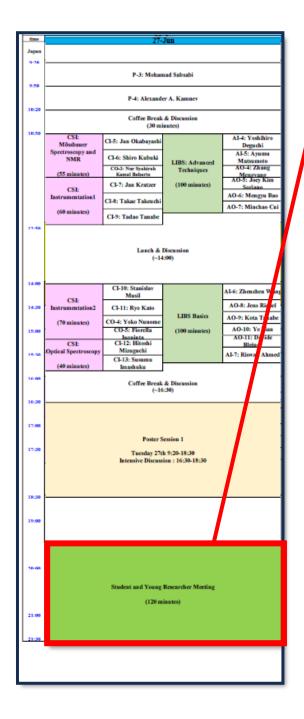

## Student and Young Researcher's Meeting: June 27th 19:30-21:30

寿司酒場 魚浪漫 Sushi Bar Uonoman

Registration is required for this meeting.
(Only registered participants can attend this event. Free of Charge)