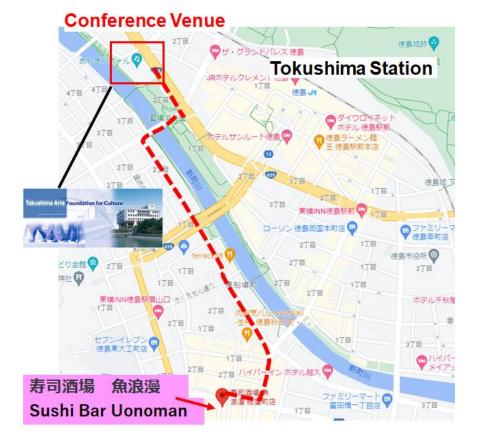

## Student and Young Researcher's Meeting: June 27th 19:30-21:30

寿司酒場 魚浪漫 Sushi Bar Uonoman

Registration is required for this meeting.
(Only registered participants can attend this event. Free of Charge)